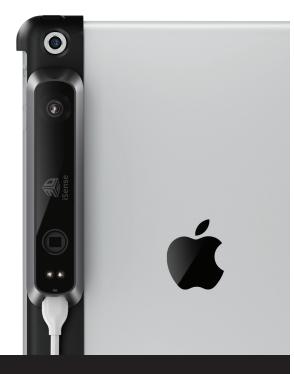

## Physical photography for iPad

Discover the power of mobile 3D scanning on your iPad, iPad Air or iPad mini with the new **iSense**.